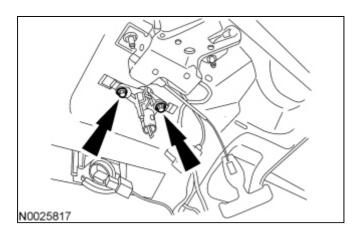

## **Removal and Installation**

- 1. Remove the luggage compartment lid trim panel.
- 2. Disconnect the luggage compartment lid latch actuator cable from the luggage compartment lid lock cylinder.
- 3. If equipped, disconnect the luggage compartment lid lock cylinder electrical connector.
- 4. Remove the 2 bolts and the luggage compartment lid lock cylinder.
  - To install, tighten to 9 Nm (80 lb-in).

- 5. To install, reverse the removal procedure.
  - Lubricate the luggage compartment lid lock cylinder after installation.